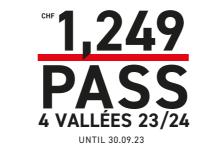

PASS

4 VALLÉES 23/24

,249

A MOUNTAIN OF ACTIVITIES FOR YOUNG PEOPLE

~

FOR 7 TO 24-YEAR-OLDS

MONT4 CARD

A GREAT DEAL FOR ACCESS TO VERBIER ALL YEAR

PRE-SEASON OFFERS UNTIL 30.09.23 - FROM 01.10.23, ANNUAL PASS FOR CHF 1,449

4 VALLEES

- FROM 01.12.23, MONT4CARD FROM CHF 500 4 VALLEES E PRE-SEASON OFFERS UNTIL 30.11.23 -

600

ADULTS BORN BETWEEN 1947-1998

UNTIL 30.11.23 FROM 01.12.23 UNTIL 30.11.23 FROM 01.12.23

400

500

UNTIL 30.09.23

1,249

CHILDREN